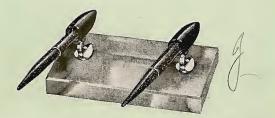

### **Complete Desk Pens**

Parker desk pens and bases match perfectly. The pens have been chosen by a well known style authority to harmonize or contrast with the base materials and colors.

The same quality and precision of workmanship is obtained in desk pens and pencils as in (public's choice) Parker Vacumatic, Challenger, and Parkette pocket models.

## Parker's New Sealomatic Rocker Bowl overcomes 2 chief faults of Average Pen Desk Sets

- 1 Ends seepage of ink from pen into pen retainer.
- 2 Ends drying of ink on the pen point.
- 1 Automatically tilts upward to receive pen.
- 2 Automatically pivots to near level rest when pen is inserted—hence gravity pull is lessened — ink cannot seep out.
- **3** Automatically ejects pen unless you insert it firmly, thus warning you the "perfect seal" has not been made.
- 4 Automatically clasps pen in air-tight seal and holds it ready to write minutes, hours, or days later.